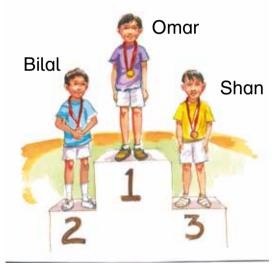

## D. Look at the picture and fill in the blanks.

- Omar has got the position.
- 2. Bilal was \_\_\_\_\_ in the race.
- 3. Shan has won the \_\_\_\_\_ prize.