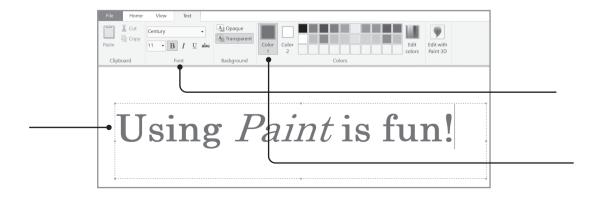

### b. Text in MS Paint

Click the text tool in the drawing area Select the font size and style Select the colour of the font