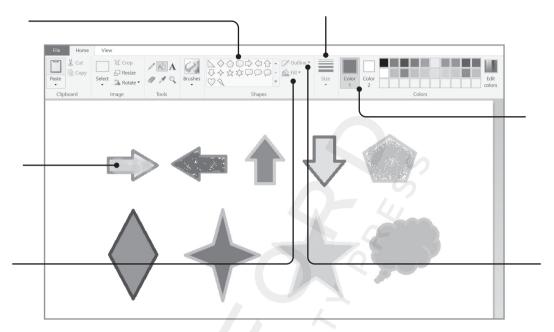

### c. Shapes in MS Paint

Line thickness Color 1 for outline and colour 2 for filling Line shape Colour fill style Click and drag to draw Click the shape