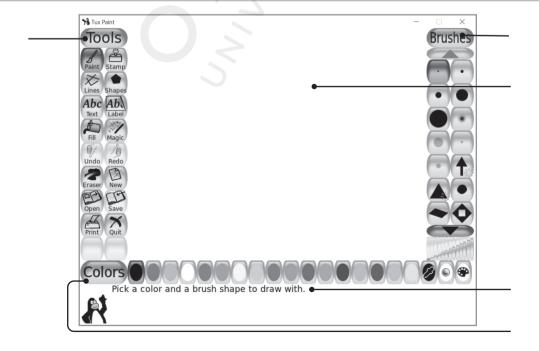

### d. Tools in Tux Paint

Drawing and editing tools Drawing canvas Size and shapes of brushes Colour options Tips