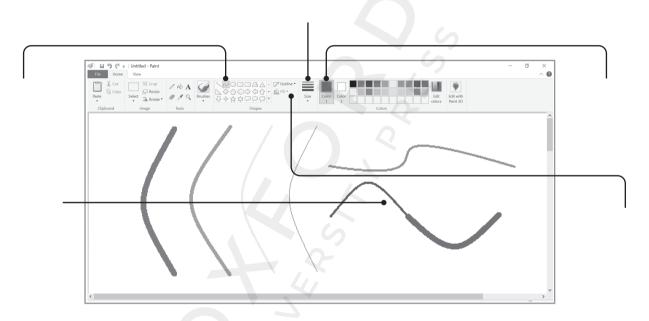

|                                                                                                       |                   |          |             |  |
|    | a. Brush Tool                                                                                                               | b. E                                                                                                  | Effects Tool      | c.       | Shape Tool  |  |



### **Vocabulary Matching**

Open

Lets you check your drawing closely.

Save

Keeps your work so you don't lose it.

Eraser

Starts a new project.

Redo

Removes parts of your drawing.

Magnifier

Brings back the last action you undid.

# 4

# ADVENTURES WITH PAINT AND TUX PAINT



### a. Paints tool

Size Colour Outline Curve Drag to draw



### b. Text in MS Paint

Click the text tool in the drawing area Select the font size and style Select the colour of the font



### c. Shapes in MS Paint

Line thickness Color 1 for outline and colour 2 for filling Line shape Colour fill style Click and drag to draw Click the shape



### d. Tools in Tux Paint

Drawing and editing tools Drawing canvas Size and shapes of brushes Colour options Tips