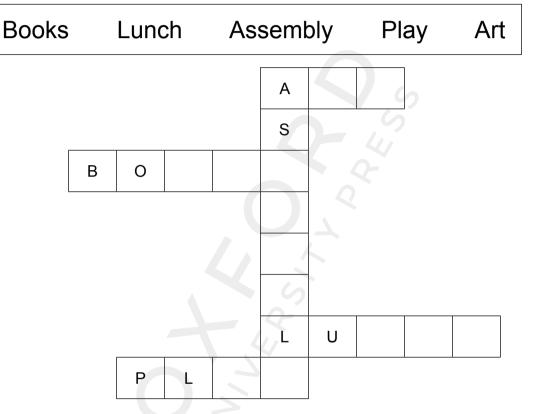

**KNOW YOUR WORLD** 

1. Complete the puzzle with the names of some of the things we have in school. Use the words in the box to help you.