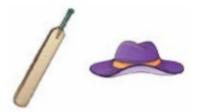

## A. Change the first letter of each word to make a second word.

Example: Something to play cricket with (BAT) becomes something to wear on the head (HAT).

1. A small animal becomes a place to live in.